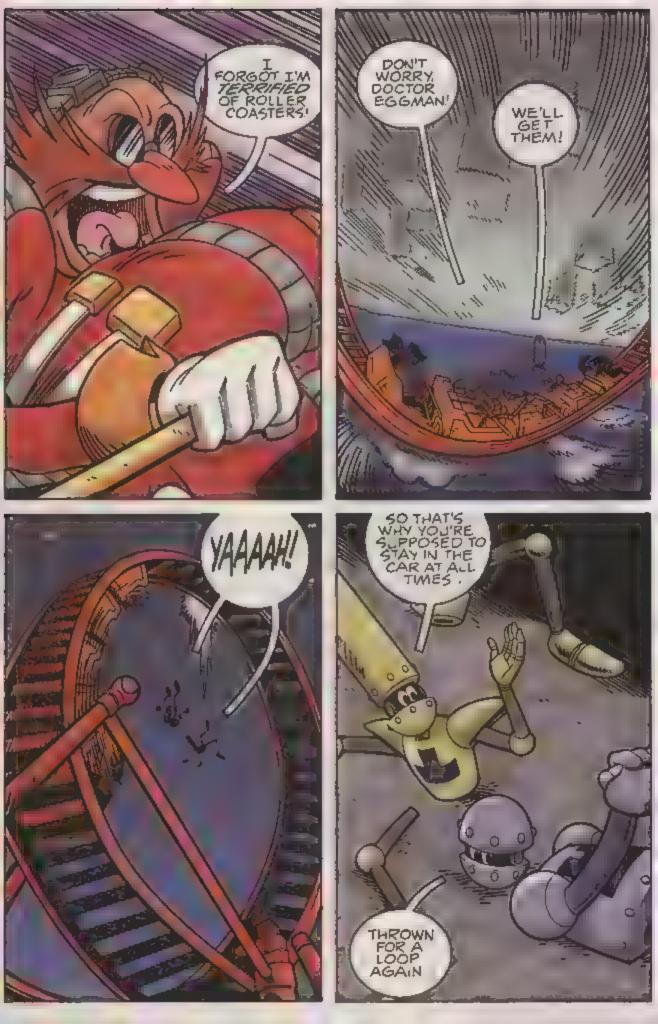

ME ON A DATE!

SONIC THE HEDGEHOG AND HIS FRIENDS WERE TOSSED TO EARTH WHEN ONE OF DOCTOR EGGMAN'S INVENTIONS MESSED UP! NOW THE COLORFUL CAST OF CRITTERS LIVES WITH THEIR NEW FRIEND CHRIS THORNDYKE IN HIS MANSION ESTATE! FROM THEIR HOME WORLD TO THE HUMAN WORLD, AMY ROSE HAS ALWAYS WANTED TO STEAL SONIC'S HEART. BUT THAT WILL NEVER HAPPEN-WAIT!-WHATP!